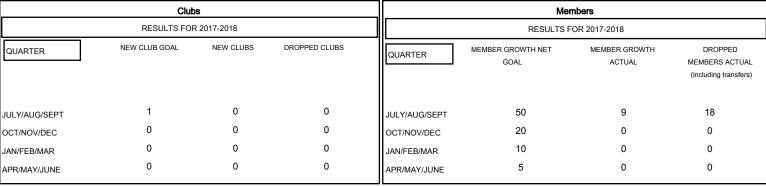

## GOALS AND ACTUAL NEW CLUBS CUMULATIVE

## GOALS AND ACTUAL MEMBERS CUMULATIVE

| -■- MEMBER GROWTH NET GOAL        |  |
|-----------------------------------|--|
| - ● - MEMBER GROWTH ACTUAL        |  |
| - ▲ - LAST YEAR MEMBERSHIP ACTUAL |  |
|                                   |  |
|                                   |  |
|                                   |  |

| DROPPED CLUBS: 0 |    |
|------------------|----|
| DROPPED MEMBERS  |    |
| DECEASED         | 4  |
| CLUB CANCELLED   | 0  |
| OTHER            | 14 |
| TOTAL            | 18 |

| MALE                 | 936         |
|----------------------|-------------|
| FEMALE               | 308         |
| Women Percentage Fis | scal Year ( |
|                      | FEMALE      |