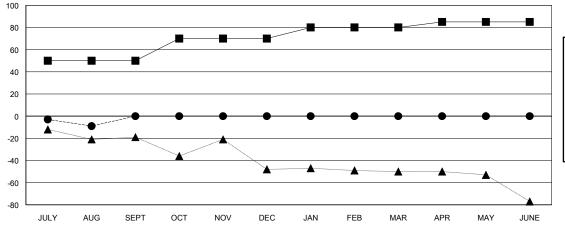

## GOALS AND ACTUAL MEMBERS CUMULATIVE

| -■- MEMBER GROWTH NET GOAL        |  |
|-----------------------------------|--|
| - ● - MEMBER GROWTH ACTUAL        |  |
| - ▲ - LAST YEAR MEMBERSHIP ACTUAL |  |
|                                   |  |
|                                   |  |
|                                   |  |